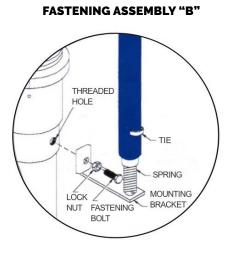

The Reflective Edge Light Marker construction consists of a high grade polyurethane tube, spring loaded at the base and mounted to a rust resistant heavy duty bracket adapted to any fixture type. The polyurethane tube is covered with a retro-reflective fluorescent sleeve (orange, blue, green or yellow) which is fastened by means of a through ty to prevent even minimal slippage due to extreme wind velocities or jet blasts. Specifically designed to be used to aid in snow clearing operations or general maintenance duties.

### **MECHANICAL**

| Color               | Orange, Blue, Green or Yellow                             |
|---------------------|-----------------------------------------------------------|
| Body                | High Grade Polyurethane UV Stabilized                     |
| Reflective Strip    | Removable Reflective Sleeve - Outer Sheath                |
| Mounting Accesories | Stake / Polyethylene base / Galvanized steel floor flange |
| Dimensions          | Height 18" / 24" / 36"                                    |
| Frangible           | Body and mounting accesories                              |