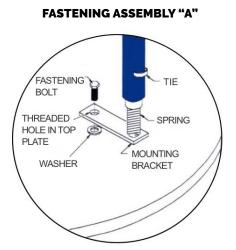

The Reflective Edge Light Marker construction consists of a high grade polyurethane tube, spring loaded at the base and mounted to a rust resistant heavy duty bracket adapted to any fixture type. The polyurethane tube is covered with a retro-reflective fluorescent sleeve (orange, blue, green or yellow) which is fastened by means of a through ty to prevent even minimal slippage due to extreme wind velocities or jet blasts. Specifically designed to be used to aid in snow clearing operations or general maintenance duties.

### **MECHANICAL**

| Color               | Orange, Blue, Green or Yellow                             |
|---------------------|-----------------------------------------------------------|
| Body                | High Grade Polyurethane UV Stabilized                     |
| Reflective Strip    | Removable Reflective Sleeve - Outer Sheath                |
| Mounting Accesories | Stake / Polyethylene base / Galvanized steel floor flange |
| Dimensions          | Height 18" / 24" / 36"                                    |
| Frangible           | Body and mounting accesories                              |