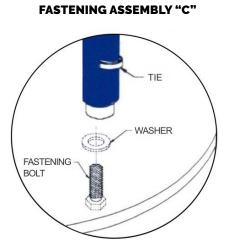

The Reflective Edge Light Marker construction consists of a high grade polyurethane tube, spring loaded at the base and mounted to a rust resistant heavy duty bracket adapted to any fixture type. The polyurethane tube is covered with a retro-reflective fluorescent sleeve (orange, blue, green or yellow) which is fastened by means of a through ty to prevent even minimal slippage due to extreme wind velocities or jet blasts. Specifically designed to be used to aid in snow clearing operations or general maintenance duties.

### **MECHANICAL**

| Color               | Orange, Blue, Green or Yellow                             |
|---------------------|-----------------------------------------------------------|
| Body                | High Grade Polyurethane UV Stabilized                     |
| Reflective Strip    | Removable Reflective Sleeve - Outer Sheath                |
| Mounting Accesories | Stake / Polyethylene base / Galvanized steel floor flange |
| Dimensions          | Height 18" / 24" / 36"                                    |
| Frangible           | Body and mounting accesories                              |