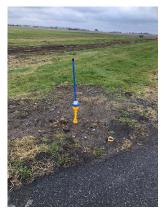

## Reflective Edge Light Marker (RELM)

The Reflective Edge Light Marker (RELM) has been designed to provide superior visibility, day or night, to all types of runway and taxiway lights. The very bright, full length, Retro-Reflective fluorescent colour allows extreme daytime visibility and assure reflectiveness quality in night time operation will enable the user clear visibility of each location desired at extreme distances.

The Reflective Edge Light Marker construction consists of a high grade polyurethane tube, spring loaded at the base and mounted to a rust resistant heavy duty bracket adapted to any fixture type. The polyurethane tube is covered with a retro-reflective fluorescent sleeve (orange, blue, green or yellow) which is fastened by means of a through ty to prevent even minimal slippage due to extreme wind velocities or jet blasts. Specifically designed to be used to aid in snow clearing operations or general maintenance duties.

#### **INCREASE SAFETY**

The Reflective Edge Light Marker provides a highly reflective, surface area specifically designed for runways, taxiways and helipads where edge lights need to be visible.