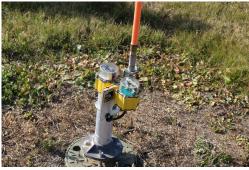

The Reflective Edge Light Marker construction consists of a high grade polyurethane tube, spring loaded at the base and mounted to a rust resistant heavy duty bracket adapted to any fixture type. The polyurethane tube is covered with a retro-reflective fluorescent sleeve (orange, blue, green or yellow) which is fastened by means of a through ty to prevent even minimal slippage due to extreme wind velocities or jet blasts. Specifically designed to be used to aid in snow clearing operations or general maintenance duties.

### **MECHANICAL**

| Color               | Orange, Blue, Green or Yellow                             |
|---------------------|-----------------------------------------------------------|
| Body                | High Grade Polyurethane UV Stabilized                     |
| Reflective Strip    | Removable Reflective Sleeve - Outer Sheath                |
| Mounting Accesories | Stake / Polyethylene base / Galvanized steel floor flange |
| Dimensions          | Height 18" / 24" / 36"                                    |
| Frangible           | Body and mounting accesories                              |