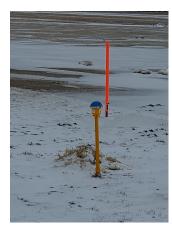

## Reflective Edge Light Marker (RELM)

The Reflective Edge Light Marker (RELM) has been designed to provide superior visibility, day or night, to all types of runway and taxiway lights. The very bright, full length, Retro-Reflective fluorescent colour allows extreme daytime visibility and assure reflectiveness quality in night time operation will enable the user clear visibility of each location desired at extreme distances.

The Reflective Edge Light Marker construction consists of a high grade polyurethane tube, spring loaded at the base and mounted to a rust resistant heavy duty bracket adapted to any fixture type. The polyurethane tube is covered with a retro-reflective fluorescent sleeve (orange, blue, green or yellow) which is fastened by means of a through ty to prevent even minimal slippage due to extreme wind velocities or jet blasts. Specifically designed to be used to aid in snow clearing operations or general maintenance duties.

#### **INCREASE SAFETY**

The Reflective Edge Light Marker provides a highly reflective, surface area specifically designed for runways, taxiways and helipads where edge lights need to be visible.